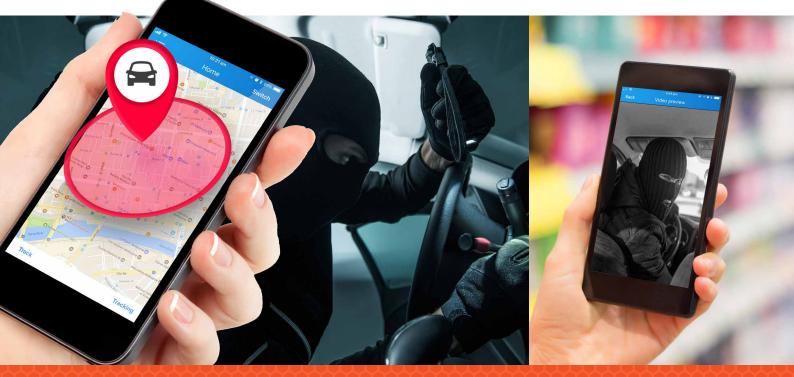

# Lets you know when your vehicle strays too far

The DSH-932s Geo-fencing setting lets you easily mark an area on the Apps map and if your vehicle leaves this marked area the DSH-932 will send a message to your smartphone notifying that your vehicle has left your set Geo-Fence.

This feature is great for setting boundaries for family members and other people sharing your vehicle.

# **PARKMODE PLUS** Receive Alerts 24/7 via your Smartphone

Get notifications 24/7 via the DSH-932 App to your smartphone using the built in 3G module. In an event or incident where the internal G-Sensor is triggered a notification alarm is sent via the App. Using your smartphone you can view the cameras live, activate recording and use the in built speaker to communicate with whoever is in your vehicle, whether they are friendly or even unwanted intruders.

Anti Theft Alarm Watches over your vehicle when it is parked and alerts you via your smartphone if the G-Sensor is triggered.

Hard Wire Kit Powers the DSH-932 without using your vehicles DC power socket, even when your vehicle is parked. 140° FOV The Ultra-Wide angle lens captures more info with every frame from the front dash camera.