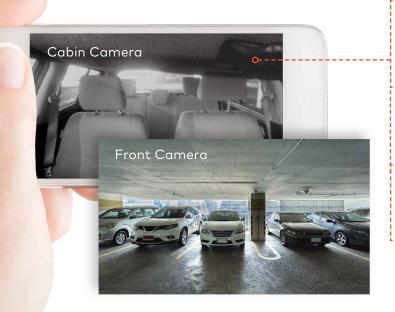

#### -o LIVE STREAM

View and Record the live video feed from both the Front facing Dash Camera and internal Cabin Camera.

#### **CABIN CAMERA**

Discreet Cabin Camera for recording your vehicles interior including it's occupants.

#### DUAL CHANNEL

Front Facing Full-HD Camera and Internal Cabin Camera. Front camera records the road, whilst the cabin camera records inside the vehicle.

# 

Remotely view live footage from both the front facing and cabin cameras using your smartphone. Communicate via the 2 way radio with anyone inside your vehicle.

Integrated Cabin Cam View inside your vehicle via live video stream to your smartphone. Activate remote recording if someone is is driving or use the 2-way microphone to talk to anyone inside your vehicle, even intruders.