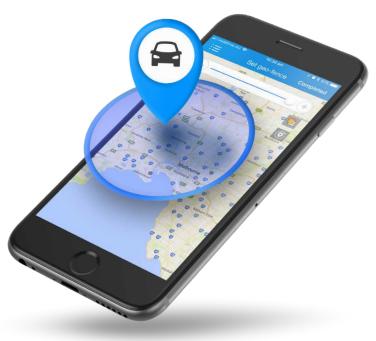

#### - • GPS TRACKING

Track your vehicle wherever you are with the DSH-932s built in GPS.

# **GEO-FENCING**

# Lets you know when your vehicle strays too far

The DSH-932s Geo-fencing setting lets you easily mark an area on the Apps map and if your vehicle leaves this marked area the DSH-932 will send a message to your smartphone notifying that your vehicle has left your set Geo-Fence.

| C |
|---|
|   |
| C |
|   |

GPS Logger Records your vehicles ocation which can be tracked live via 3G or documented and played back on your smartphone using the Dashmate DSH-932 App.

|  | G-Sens |
|--|--------|
|  | impact |
|  | -      |