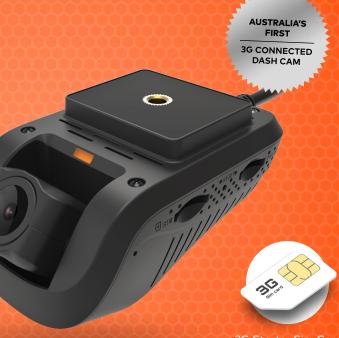

**DSH-**932

**Remote View.** 24/7 Livestream to your Smartphone.

3G Starter Sim Card included

### CONNECTED 3G DUAL CHANNEL DASH CAMERA WITH GPS & WI-FI

The first Connected Dash Camera that documents everything going on in and around your vehicle, all the time, even when parked!

Easily monitor your vehicle and its surroundings in real-time and get instant notifications of any event, so that you are connected to what is happening at all times with your vehicle.

The DSH-932s built in 3G connection delivers live alerts and live video streaming, because knowledge is power. Monitor your vehicle in real time from any location.

#### - STARTER SIM CARD INCLUDED

Includes Starter Sim Card for 24/7 connection to your smartphone via our DSH-932 App.